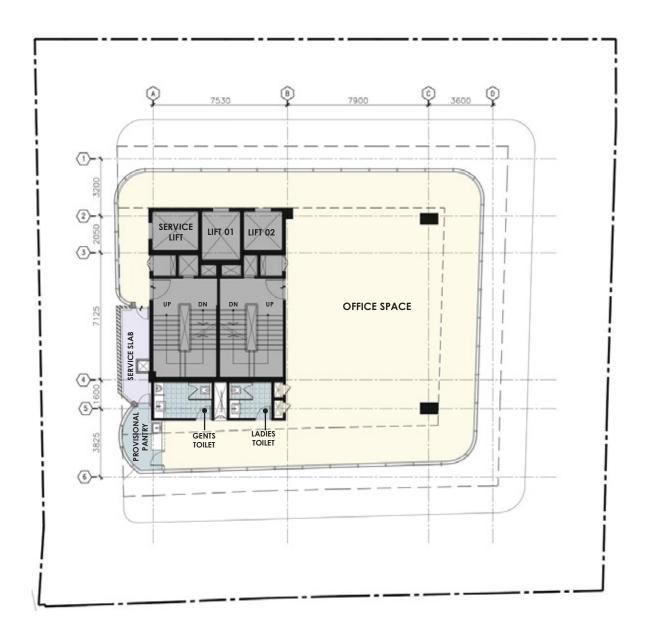

# 2<sup>ND</sup>,3<sup>RD</sup>, 4<sup>TH</sup> 6<sup>TH</sup> AND 7<sup>TH</sup> OFFICE FLOOR

|                | SQ.M   | SQ.FT   |
|----------------|--------|---------|
| CARPET<br>AREA | 422.43 | 4547.04 |