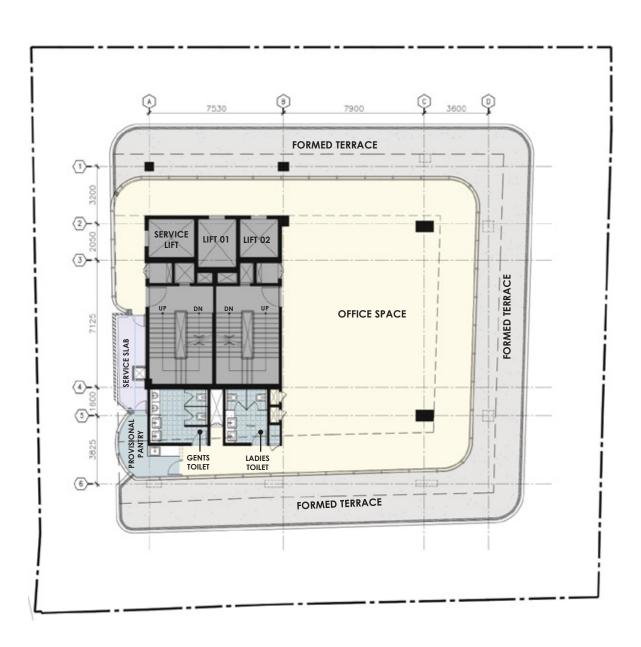

# 8TH FORMED TERRACE OFFICE FLOOR PLAN

|                | SQ.M   | SQ.FT   |
|----------------|--------|---------|
| CARPET<br>AREA | 239.28 | 2575.61 |

9<sup>th</sup> Refuge Office Floor Plan