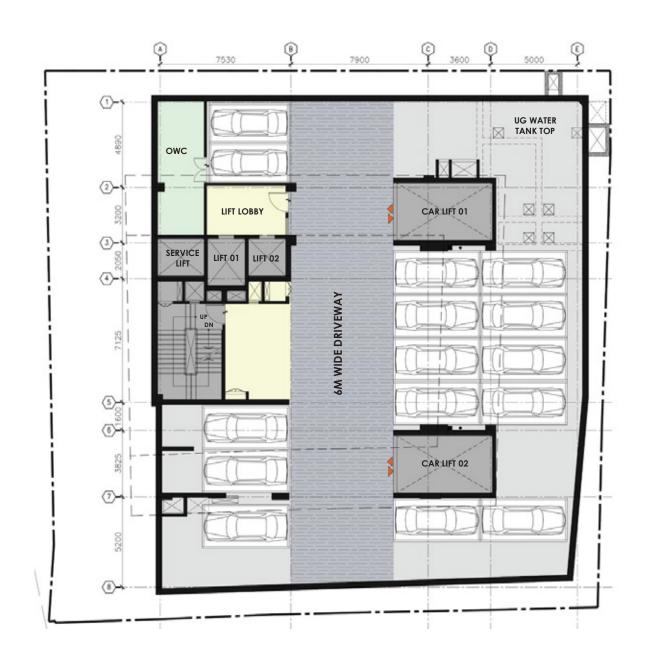

>AREA | 422.43 | 4547.04 |

5<sup>th</sup> REFUGE OFFICE FLOOR

8<sup>th</sup> Formed Terrace Office Floor Plan





#### 5<sup>TH</sup> REFUGE OFFICE FLOOR PLAN

|                | SQ.M   | SQ.FT   |
|----------------|--------|---------|
| CARPET<br>AREA | 390.33 | 4224.12 |



# 8TH FORMED TERRACE OFFICE FLOOR PLAN

|                | SQ.M   | SQ.FT   |
|----------------|--------|---------|
| CARPET<br>AREA | 239.28 | 2575.61 |

9<sup>th</sup> Refuge Office Floor Plan



#### 9TH REFUGE OFFICE FLOOR PLAN

|                | SQ.M   | SQ.FT   |
|----------------|--------|---------|
| CARPET<br>AREA | 221.17 | 2575.61 |







#### 10TH, 11TH 12TH TYPICAL OFFICE FLOOR

|                | SQ.M   | SQ.FT   |
|----------------|--------|---------|
| CARPET<br>AREA | 239.28 | 2575.61 |













# FACT SHEET

#### AREA STATEMENT

|        | CARPET AREA               |                      | SALEABLE AREA         |                       |                        |
|--------|---------------------------|----------------------|-----------------------|-----------------------|------------------------|
| Sr.no. | Floor.                    | Carpet Area<br>(sqm) | Carpet Area<br>(sqft) | Saleable<br>Area(sqm) | Saleable<br>Area(sqft) |
| 1      | 1st Office Floor          | 406.41               | 4374.60               | 568.97                | 6124.44                |
| 2      | 2nd Office Floor          | 422.43               | 4547.04               | 591.40                | 6365.85                |
| 3      | 3rd Office Floor          | 422.43               | 4547.04               |