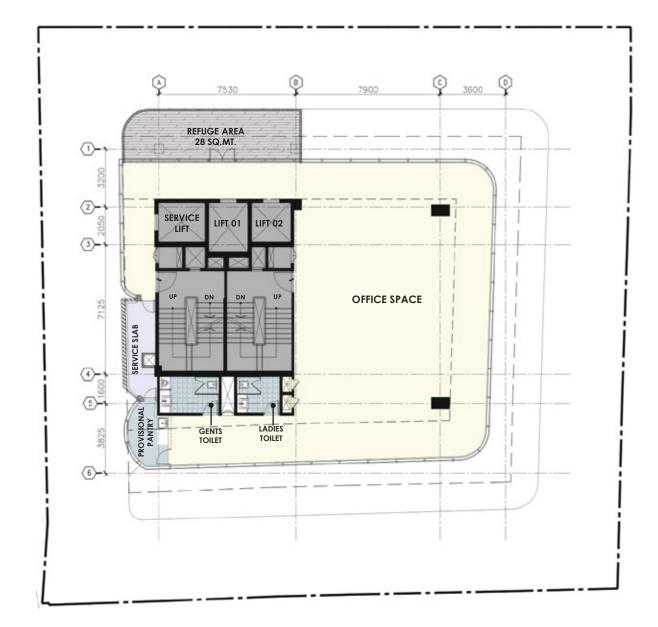

#### 5<sup>TH</sup> REFUGE OFFICE FLOOR PLAN

|                | SQ.M   | SQ.FT   |
|----------------|--------|---------|
| CARPET<br>AREA | 390.33 | 4224.12 |