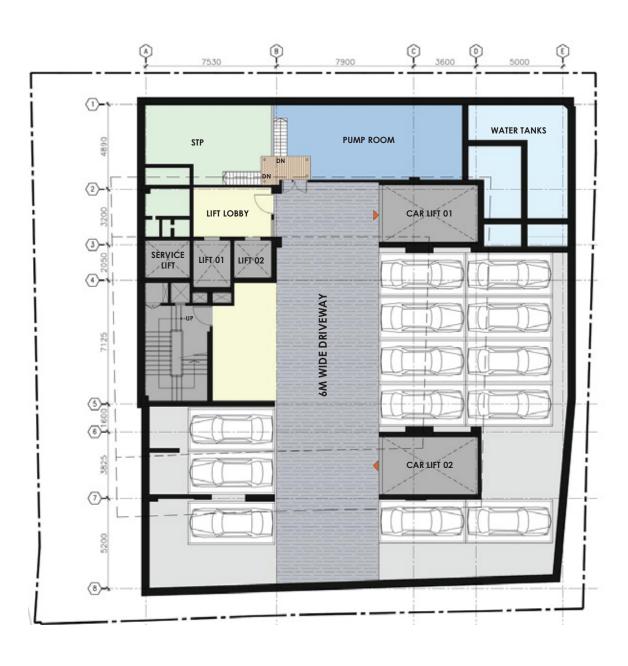

REA | 422.43 | 4547.04 |

5<sup>th</sup> REFUGE OFFICE FLOOR

8<sup>th</sup> Formed Terrace Office Floor Plan





#### 5<sup>TH</sup> REFUGE OFFICE FLOOR PLAN

|                | SQ.M   | SQ.FT   |
|----------------|--------|---------|
| CARPET<br>AREA | 390.33 | 4224.12 |



# 8TH FORMED TERRACE OFFICE FLOOR PLAN

|                | SQ.M   | SQ.FT   |
|----------------|--------|---------|
| CARPET<br>AREA | 239.28 | 2575.61 |

9<sup>th</sup> Refuge Office Floor Plan



#### 9TH REFUGE OFFICE FLOOR PLAN

|                | SQ.M   | SQ.FT   |
|----------------|--------|---------|
| CARPET<br>AREA | 221.17 | 2575.61 |







#### 10TH, 11TH 12TH TYPICAL OFFICE FLOOR

|                | SQ.M   | SQ.FT   |
|----------------|--------|---------|
| CARPET<br>AREA | 239.28 | 2575.61 |













# FACT SHEET

#### AREA STATEMENT

|        | CARPET AREA               |                      | SALEABLE AREA         |                       |                        |
|--------|---------------------------|----------------------|-----------------------|-----------------------|------------------------|
| Sr.no. | Floor.                    | Carpet Area<br>(sqm) | Carpet Area<br>(sqft) | Saleable<br>Area(sqm) | Saleable<br>Area(sqft) |
| 1      | 1st Office Floor          | 406.41               | 4374.60               | 568.97                | 6124.44                |
| 2      | 2nd Office Floor          | 422.43               | 4547.04               | 591.40                | 6365.85                |
| 3      | 3rd Office Floor          | 422.43               | 4547.04               | 59