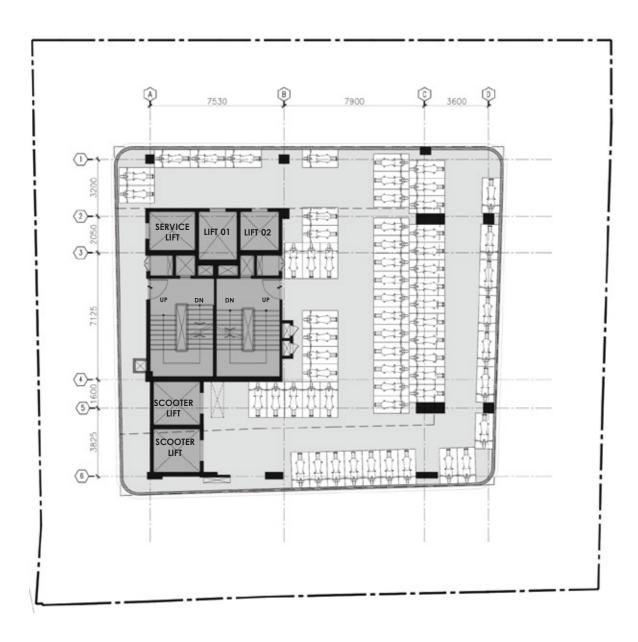

#### 10TH, 11TH 12TH TYPICAL OFFICE FLOOR

|                | SQ.M   | SQ.FT   |
|----------------|--------|---------|
| CARPET<br>AREA | 239.28 | 2575.61 |