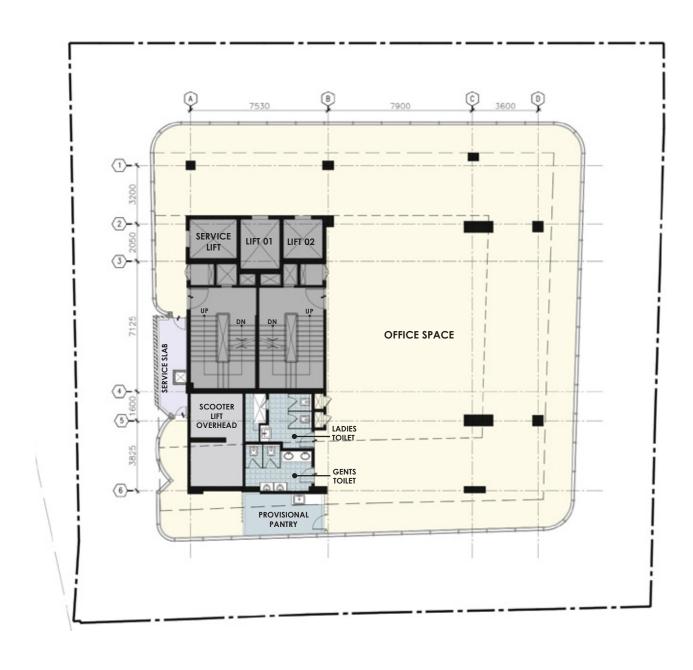

#### OFFICE 1ST FLOOR PLAN

|                | SQ.M   | SQ.FT   |
|----------------|--------|---------|
| CARPET<br>AREA | 406.41 | 4374.60 |

# 2<sup>ND</sup>,3<sup>RD</sup>, 4<sup>TH</sup> 6<sup>TH</sup> AND 7<sup>TH</sup> OFFICE FLOOR

|                | SQ.M   | SQ.FT   |
|----------------|--------|---------|
| CARPET<br>AREA | 422.43 | 4547.04 |