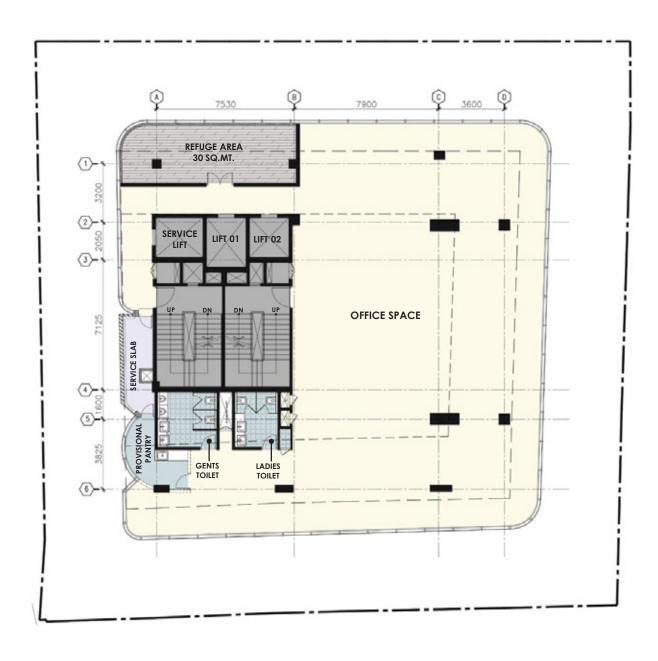

5<sup>th</sup> REFUGE OFFICE FLOOR

8<sup>th</sup> Formed Terrace Office Floor Plan

#### 5<sup>TH</sup> REFUGE OFFICE FLOOR PLAN

|                | SQ.M   | SQ.FT   |
|----------------|--------|---------|
| CARPET<br>AREA | 390.33 | 4224.12 |