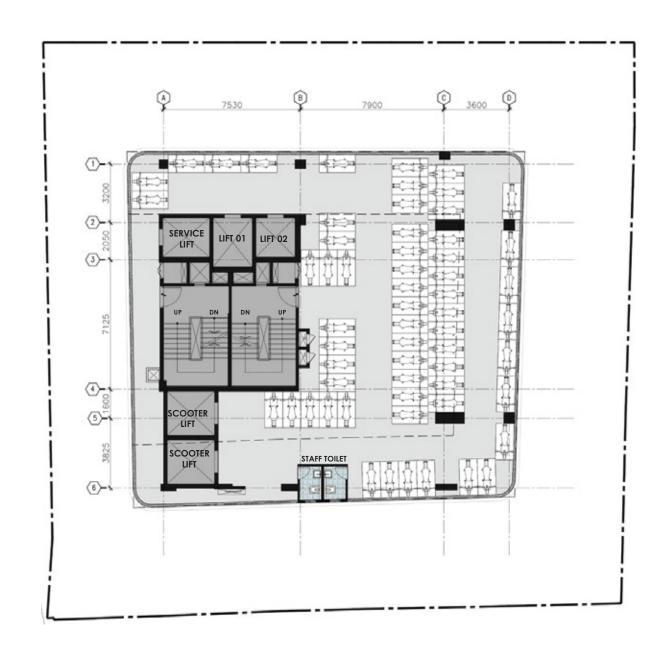

#### 10TH, 11TH 12TH TYPICAL OFFICE FLOOR

|                | SQ.M   | SQ.FT   |
|----------------|--------|---------|
| CARPET<br>AREA | 239.28 | 2575.61 |