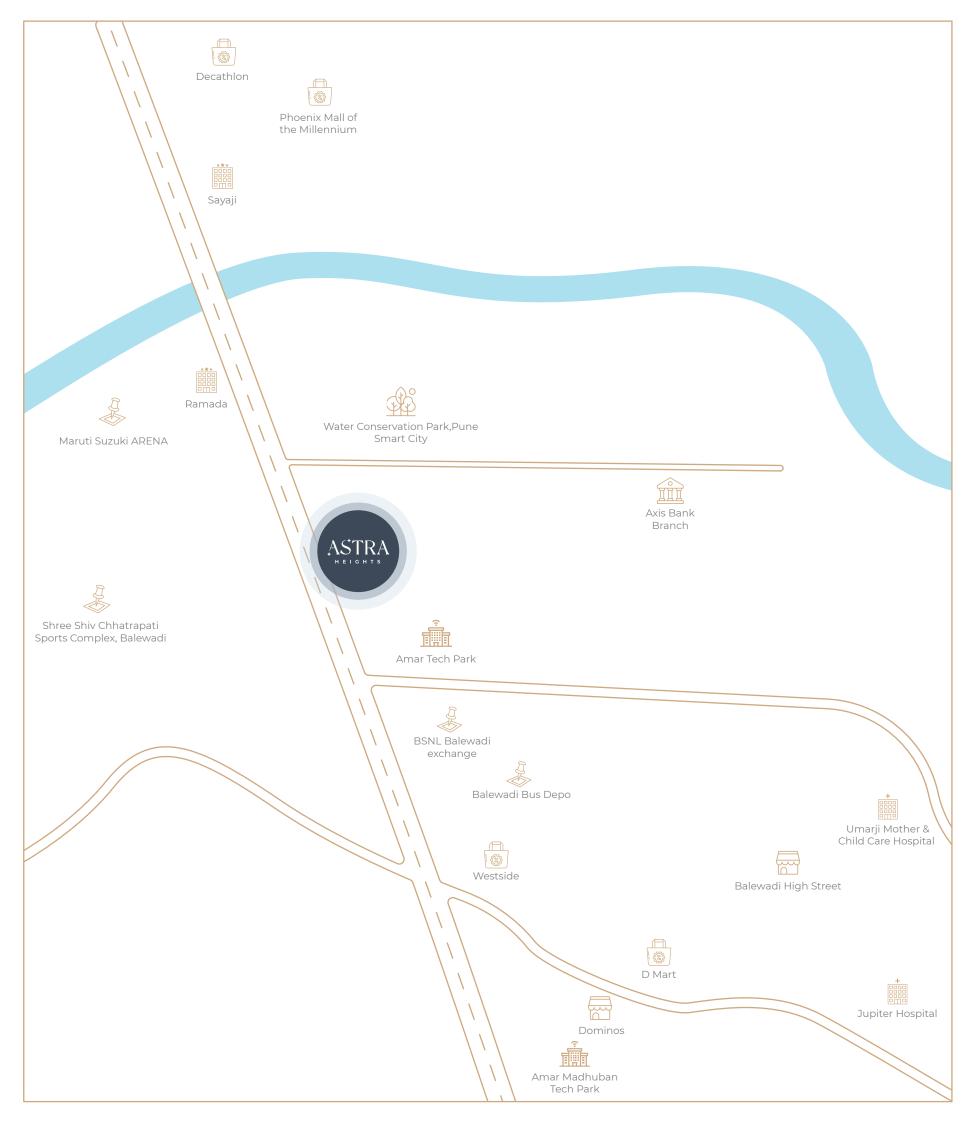

# LOCATION HIGHLIGHTS

|     | Restaurants: Cafe Ambrosia Rangla Punjab Dominos Balewadi High Street                                                          | - 0.65 km<br>- 4.5 km<br>- 1.8 km<br>- 1.6 km               |
|-----|--------------------------------------------------------------------------------------------------------------------------------|-------------------------------------------------------------|
| *** | Hotels:<br>The Orchid Hotel<br>Sayaji<br>Ramada                                                                                | - 1.2 km<br>- 4.6 km<br>- 2.4 km                            |
| ±   | Hospitals: Umarji Mother & Child Care Hospital Jupiter Hospital Manipal Hospital                                               | - 2.4 km<br>- 3.5 km<br>- 1.8 km                            |
|     | Mall: Westside DMart Phoenix Mall of the Millennium Decathlon                                                                  | - 1.1 km<br>- 1.3 km<br>- 4.0 km<br>- 4.3 km                |
|     | Landmarks: Shree Shiv Chhatrapati Sports Complex, Balewadi BSNL Balewadi exchange Balewadi Bus Depo Maruti Suzuki ARENA MITCON | - 1.9 km<br>- 0.25 km<br>- 0.35 km<br>- 2.5 km<br>- 0.35 km |
|     | Banks: SBI Bank ICICI Bank Axis Bank Branch RBL Bank Ltd                                                                       | - 1.5 km<br>- 1.7 km<br>- 1.5 km<br>- 2.2 km                |