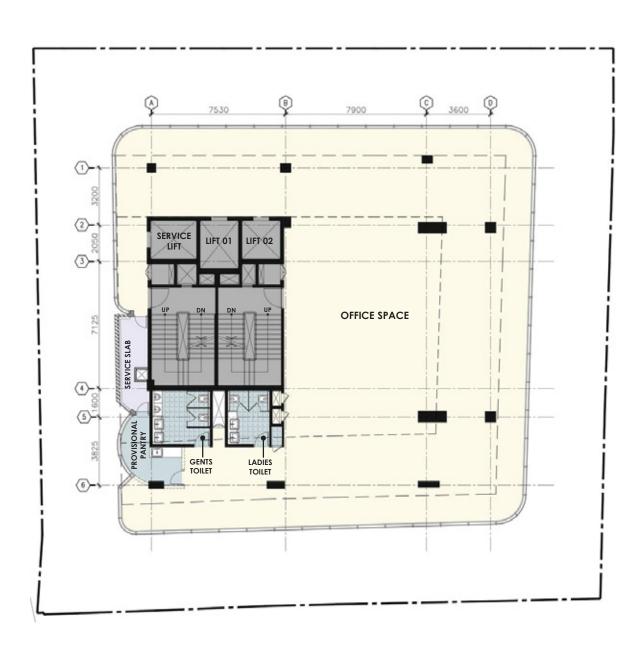

# 2<sup>ND</sup>,3<sup>RD</sup>, 4<sup>TH</sup> 6<sup>TH</sup> AND 7<sup>TH</sup> OFFICE FLOOR

|                | SQ.M   | SQ.FT   |
|----------------|--------|---------|
| CARPET<br>AREA | 422.43 | 4547.04 |